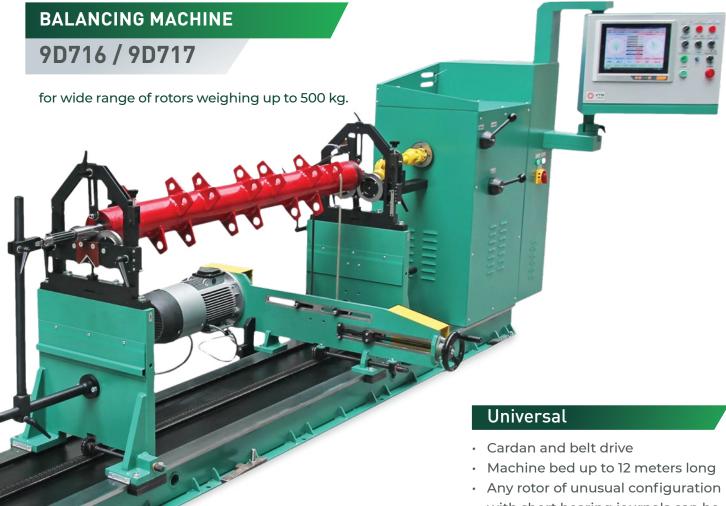

 Any rotor of unusual configuration with short bearing journals can be balanced.