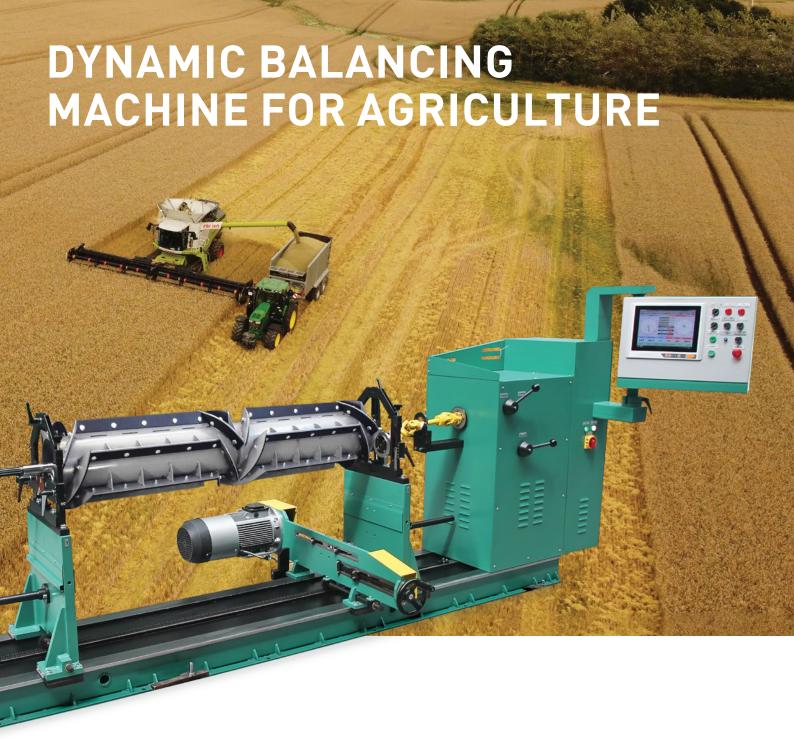

# **Dynamic balancing machines**

Balancing machines for manufacturers and service workshops. Balancing of rotors weighing from 100 grams to 10000 kg, of any design and size, single parts or large batches of similar products.