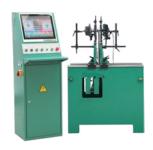

# **Dynamic balancing machines**

Balancing machines for manufacturers and service workshops. Balancing of rotors weighing from 100 grams to 10000 kg, of any design and size, single parts or large batches of similar products.