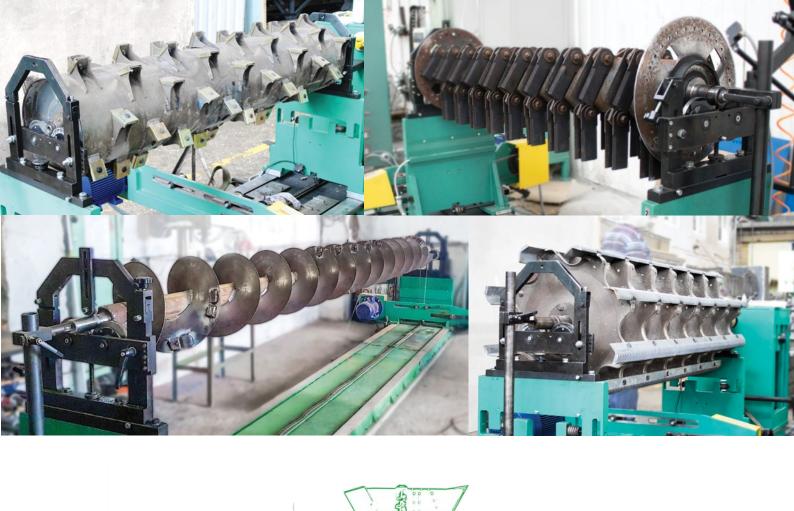

 Any rotor of unusual configuration with short bearing journals can be balanced.